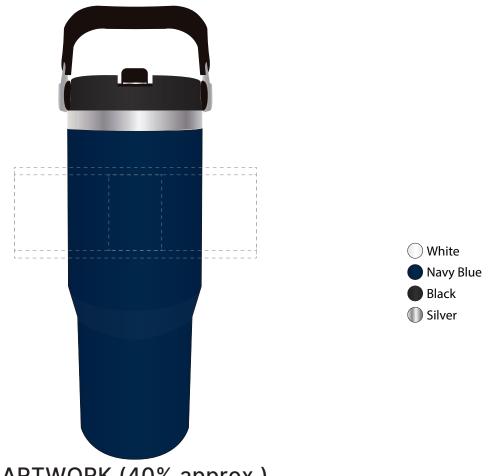

## JOB NO. XXXXXX S906 - Ultra bottle 850ml

| Product Colour/s (Please specify product colour/s here) | Product Size 100mm dia. (top) x 250mm H, 75mm dia. (bottom), 300mm H (with handle)                                                                                                                          | Actual Print Size (Please specify actual print size here) |
|---------------------------------------------------------|-------------------------------------------------------------------------------------------------------------------------------------------------------------------------------------------------------------|-----------------------------------------------------------|
| Print colour/s (Please specify print colour/s here)     | Print Method  ☐ Pad Print: 35mm W x 50mm H (3 COLOUR ONLY)  ☐ Mirror Laser Engrave: 35mm W x 50mm H  ☐ Wrap Screen Print: 160mm W x 50mm H (ONE COLOUR ONLY)  ☐ Wrap Mirror Laser Engrave: 160mm W x 60mm H |                                                           |

QTY: XXX

ARTWORK (40% approx.)

NEW/REPEAT ORDER/REDO/BACK ORDER